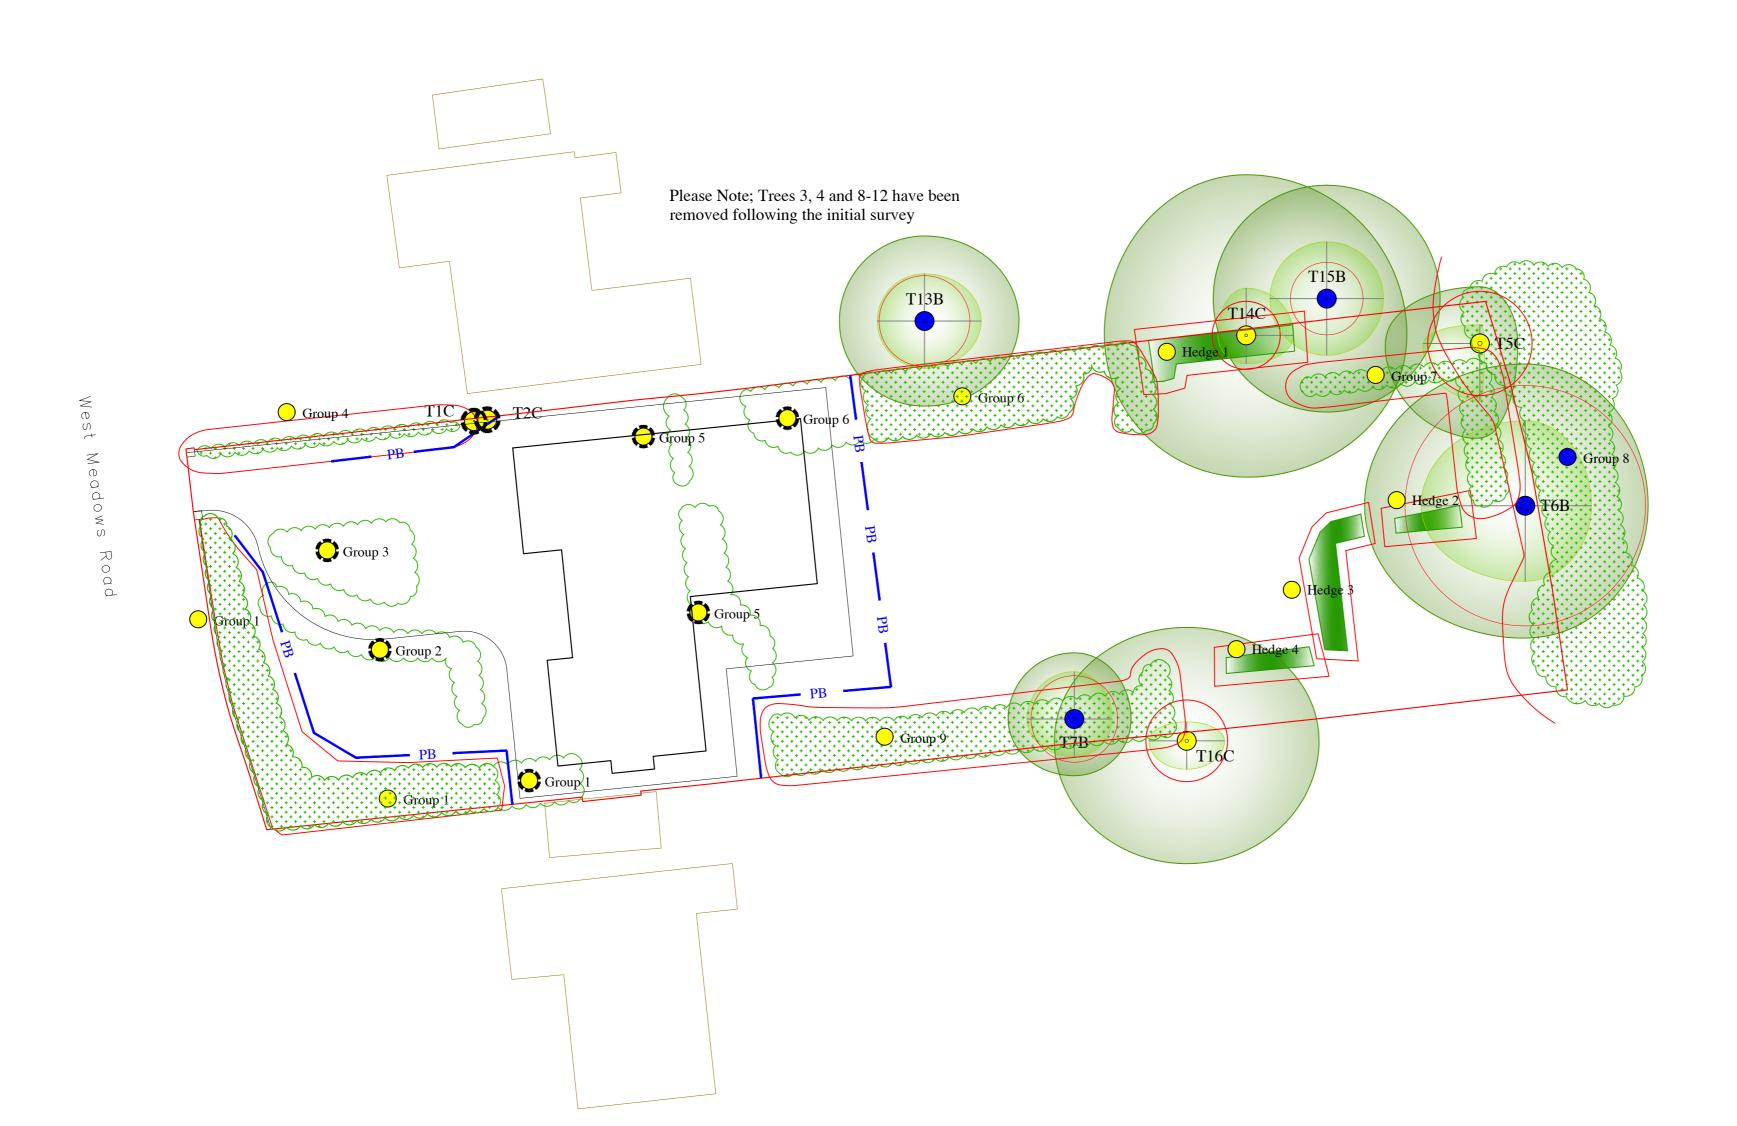

## **Registered Consultant**

Arboricultural Impact Assessment Tree Protection Plan (TPP)

Retained Trees Shown On Proposed Layout With Protective Measures Indicated

19 West Meadows Road,

Cleadon

For

Trees To Be Removed Broken Black Ring Surrounding

Tree Quality Assessment Centre Colours As Below

Green Centre = High Quality (Denoted By Letter A)

Blue Centre = Moderate Quality (Denoted By Letter B)

Yellow Centre = Low Quality (Denoted By Letter C)

(Denoted By Letter U)

Red Centre = Unsuitable To Retain

BS Root Protection Area As Shown By The Red Circle Around The Tree

Tree / Woodland Groups Root Protection Area Shown By Red Outline Surrounding Group

Removed Tree / Woodland Groups

Hatch Fill And Root Protection Area Removed

Root Protection Area Shown By Red Outline Surrounding Hedge

Position Of Protective Barrier -Dashed Blue Line With Letters PB (Protective